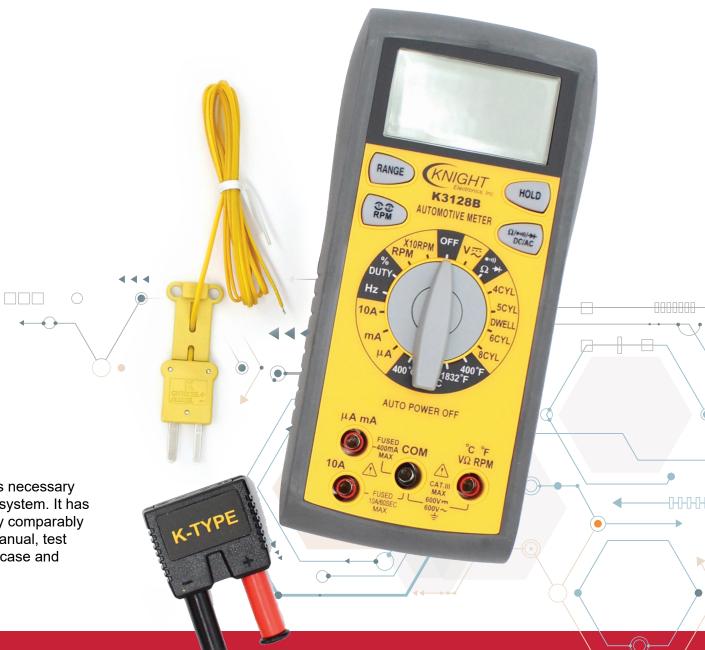

## **New Automotive Multimeter**

3 3/4 Digit 3200 Count Bar Graph Display .25% DCV Accuracy

- 3200 Count, Bar Graph Display
- Dwell Angle: 4, 6. 8 Cylinders ±2%
- Duty Cycle: 0-90%>100µs,<100ms ±2%</li>
- DC Volts to 600 ±0.25%
- AC Volts to 600 ±2%
- AC/DC Current to 10 Amps
- Resistance to 32MOhm
- Frequency 32 kHz
- Temperature -22° to 1400°F
- Diode Test
- Continuity Test
- Data Hold
- Auto Off
- 10 A Fused
- Safety Test Leads
- Safety Input Jacks
- Overload protection on All Ranges

This Automotive Multimeter has all the features necessary to troubleshoot an entire automotive electrical system. It has 0.25% DC voltage accuracy unmatched by any comparably priced instrument. Comes with an operators manual, test leads with test and alligator clips, holster style case and temperature probe.